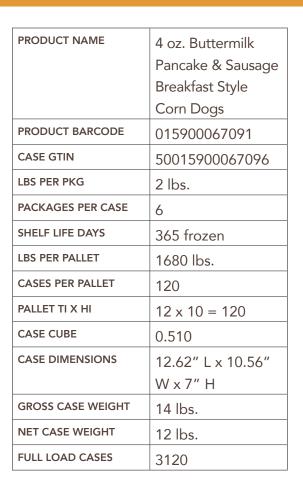

## Sigma foodservice

**SKU 6709** 

Buttermilk Pancake & Sausage Breakfast Style Corn Dogs

Developed for the c-store, restaurant, college/university, and foodservice distributor segments, our 4 oz. breakfast style corn dogs are made with a fluffy, soft buttermilk pancake flavored batter, wrapped around a hearty, savory all-pork sausage link, seasoned with black pepper and spices. This product provides operators with a protein-rich offering to be used on a variety of menus. Each fully cooked corn dog is ready to heat and serve, packed with 8 corn dogs per inner package and 48 units per case.